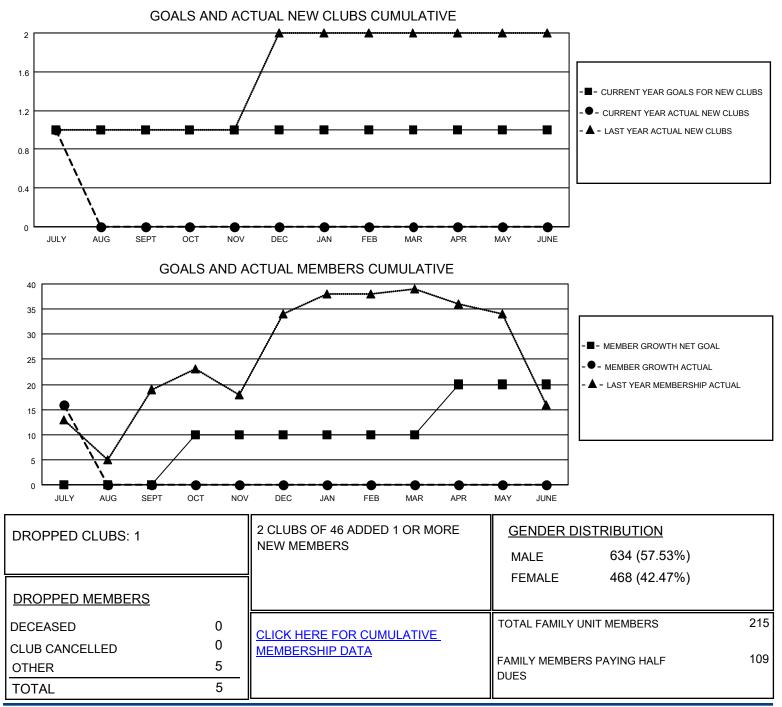

## LOCATION NEWFOUNDLAND-LABRADOR

**District N 3** 

Results as of: 7/31/2020

| Clubs                 |               |           |               | Members               |                         |                         |                                                    |
|-----------------------|---------------|-----------|---------------|-----------------------|-------------------------|-------------------------|----------------------------------------------------|
| RESULTS FOR 2020-2021 |               |           |               | RESULTS FOR 2020-2021 |                         |                         |                                                    |
| QUARTER               | NEW CLUB GOAL | NEW CLUBS | DROPPED CLUBS | QUARTER               | IBER GROWTH NET<br>GOAL | MEMBER GROWTH<br>ACTUAL | DROPPED<br>MEMBERS ACTUAL<br>(including transfers) |
| JULY/AUG/SEPT         | 1             | 1         | 1             | JULY/AUG/SEPT         | 0                       | 22                      | 5                                                  |
| OCT/NOV/DEC           | 0             | 0         | 0             | OCT/NOV/DEC           | 10                      | 0                       | 0                                                  |
| JAN/FEB/MAR           | 0             | 0         | 0             | JAN/FEB/MAR           | 0                       | 0                       | 0                                                  |
| APR/MAY/JUNE          | 0             | 0         | 0             | APR/MAY/JUNE          | 10                      | 0                       | 0                                                  |